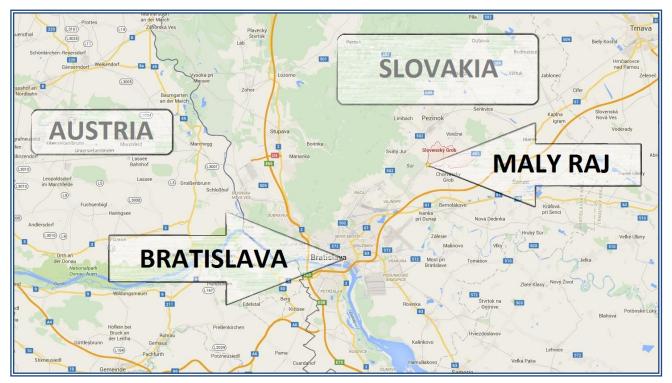

#### Attractive location

Residential zone Maly raj unites all what a modern client searching for own housing expects: quiet and peaceful surroundings + transportation accessibility + complex infrastructure + opportunities for active relaxation. Maly raj, as one of few Bratislava neighbourhood areas, provides mountain scene panorama, in this case Karpaty Mountains. In the immediate vicinity (approx 1,5km) lies a protected natural zone – Šúrsky forest, ideal for exploration of picturesque coves, bicycle pathways or romantic rambles.