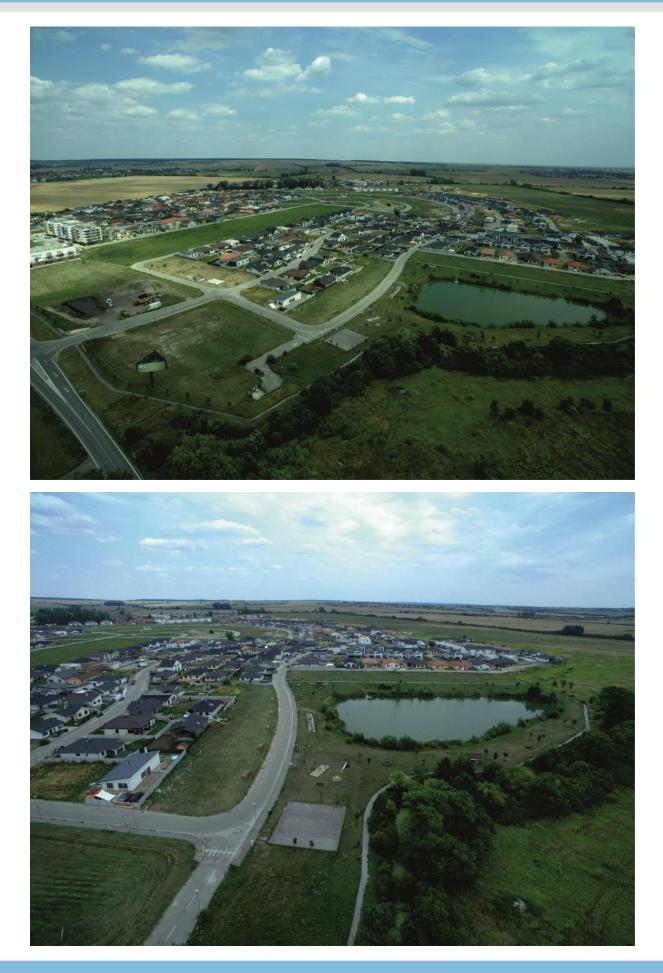

#### **Options for active rest**

Active relaxation opportunities are what differ Maly raj from other residential zones in Bratislava neighbourhood. A spacious relax zone with newly planted trees is situated around new lake with a pier and offers various forms of restful activities – lake-view and mountains scenery benches, petanque field, outdoor table tennis, disc golf course, multifunctional playfield – streetball and minifootball, outdoor gym.