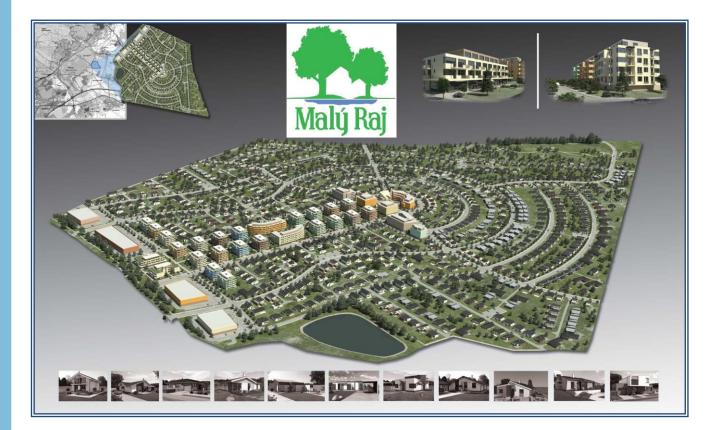

#### **Options for active rest**

Active relaxation opportunities are what differ Maly raj from other residential zones in Bratislava neighbourhood. A spacious relax zone with newly planted trees is situated around new lake with a pier and offers various forms of restful activities – lake-view and mountains scenery benches, petanque field, outdoor table tennis, disc golf course, multifunctional playfield – streetball and minifootball, outdoor gym.

## **PROJECT MALY RAJ**