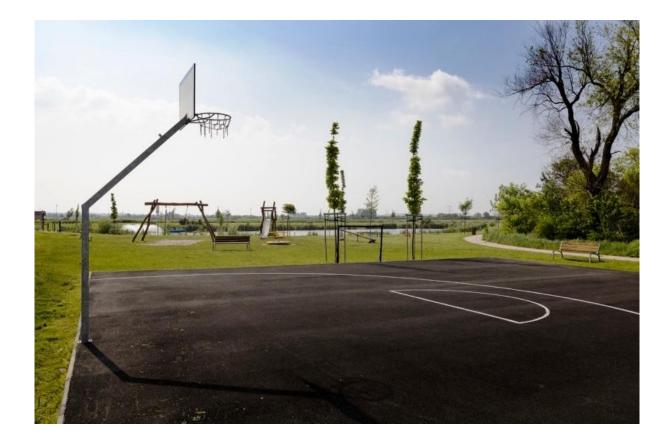

#### **Options for active rest**

Active relaxation opportunities are what differ Maly raj from other residential zones in Bratislava neighbourhood. A spacious relax zone with newly planted trees is situated around new lake with a pier and offers various forms of restful activities – lake-view and mountains scenery benches, petanque field, outdoor table tennis, disc golf course, multifunctional playfield – streetball and minifootball, outdoor gym.