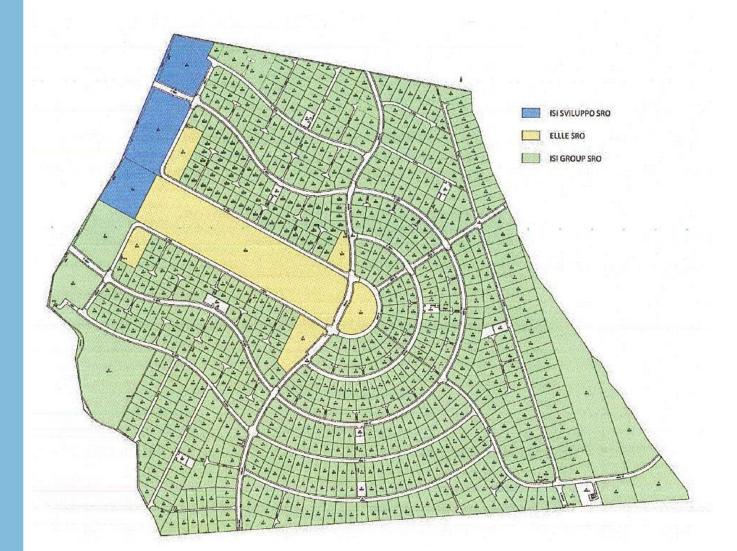

### 1) ISI GROUP s.r.o.

- Area for residential purpose with 561 plots of land for villas to be sold for a total of 384.000 m2 of land with coefficient between 25% and 35% and 269.000 m2 of residential area to be built.
- Area for commecial purpose of 13.900 m2 of land with coefficient 35% and 14.400 m2 to be built.

### 2) ELLLE s.r.o.

- Area for residential purpose (flats) for a total of 40.000 m2 of land with accefficient 30% and 48.000 m2 of residential area to be built.
- Area for commercial purpose for a total of 10.300 m2 of land with coefficient 30% and 11.900 m2 to be built.

### 3) ISI SVILUPPO s.r.o.

- Area for commercial purpose for a total of 17.500 m2 of land with coefficient 35% and 23.000 m2 to be built.

Marsino s.r.o. Celakovskeho sady 1580/4 11000 Prague 1 (CR) www.marsino.eu